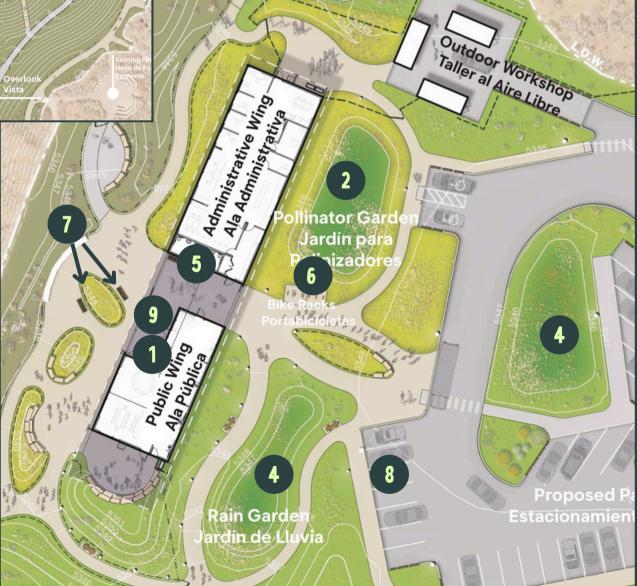

## RECOGNITION OPPORTUNITIES \$1,000+

Donors making gifts of \$1,000 or more have the opportunity to name

a specific space in the Bluff Lake Nature Center Campus!

|   | Recognition Opportunity                                                                                                                     | Donation Amount         |
|---|---------------------------------------------------------------------------------------------------------------------------------------------|-------------------------|
| 1 | Sensory/Nursing Caregiver Room                                                                                                              | \$100,000               |
| 2 | Pollinator Garden                                                                                                                           | \$50,000                |
| 3 | Ramp Overlook Rest Area (2 available)                                                                                                       | \$5-20,000 (1 reserved) |
| 4 | Rain Garden (3 available)                                                                                                                   | \$10-20,000             |
| 5 | Drinking Fountain                                                                                                                           | \$15,000                |
| 6 | Bike Rack                                                                                                                                   | \$15,000                |
| 7 | Bench (10 available)                                                                                                                        | \$10,000 (1 reserved)   |
| 8 | Parking Space (36 available)                                                                                                                | \$5,000                 |
| 9 | Gateway of Philanthropy All donations over \$1,000 will be recognized with plaque on our donor appreciation wall within the "Gateway" space | \$1,000+                |