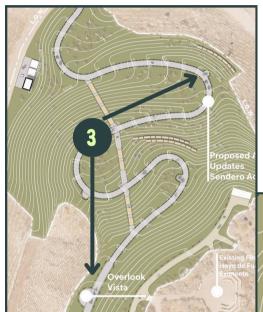

## RECOGNITION OPPORTUNITIES \$1,000+

Donors making gifts of \$1,000 or more have the opportunity to name

a specific space in the Bluff Lake Nature Center Campus!

|   | Recognition Opportunity                                                                                                                     | Donation Amount         |
|---|---------------------------------------------------------------------------------------------------------------------------------------------|-------------------------|
| 1 | Sensory/Nursing Caregiver Room                                                                                                              | \$100,000               |
| 2 | Pollinator Garden                                                                                                                           | \$50,000                |
| 3 | Ramp Overlook Rest Area (2 available)                                                                                                       | \$5-20,000 (1 reserved) |
| 4 | Rain Garden (3 available)                                                                                                                   | \$10-20,000             |
| 5 | Drinking Fountain                                                                                                                           | \$15,000                |
| 6 | Bike Rack                                                                                                                                   | \$15,000                |
| 7 | Bench (10 available)                                                                                                                        | \$10,000 (1 reserved)   |
| 8 | Parking Space (36 available)                                                                                                                | \$5,000                 |
| 9 | Gateway of Philanthropy All donations over \$1,000 will be recognized with plaque on our donor appreciation wall within the "Gateway" space | \$1,000+                |